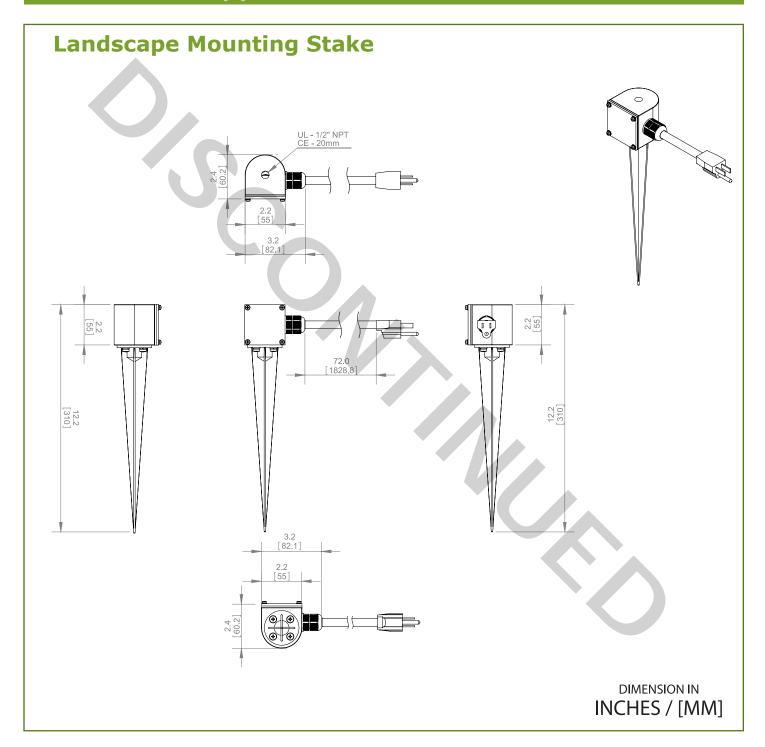

## **OVERVIEW / SPECIFICATION**

The EcoSpec Landscape Mounting Stake is a durable stake used to mount the Floodlight Bullet, Floodlight Bullet Mini, or Landscape Mini Flood directly into the ground. The Landscape Mounting Stake comes with a built in wire splicing compartment, that is liquid tight, and a cord and plug. The cord and plug can be removed for direct conduit connections making this accessory versatile for exterior landscape applications.