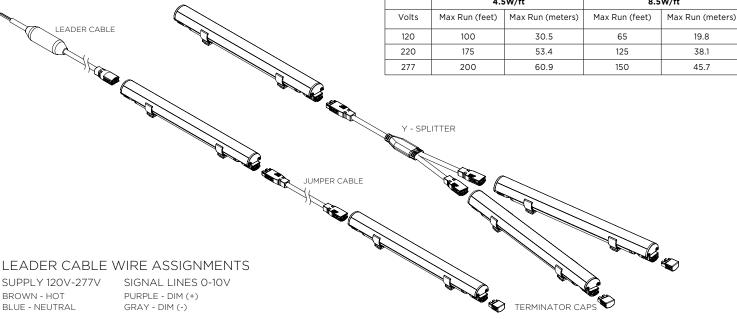

OVERVIEW . SPECIFICATIONS . ORDERING

ACCESSORIES | CABLES

PROJECT FIRM TYPE DATE

TROV SLIM CABLES PROVIDE ELECTRICAL CONNECTIONS FROM FIXTURE TO FIXTURE, AND BETWEEN THE FIXTURE AND BUILDING WIRE. THEY CARRY MAINS VOLTAGE FROM 120-277V AND A SINGLE 0-10V CONTROL SIGNAL ONE LEADER CABLE IS NEEDED PER RUN. JUMPER CABLES CAN BE USED FOR CURVED APPLICATIONS, TO ROUND CORNERS, OR PROVIDE GAPS IN THE RUN WHERE FIXTURES ARE NOT NEEDED.

#### FEATURES:

- 10FT LEADER CABLES INCLUDE END OF RUN TERMINATOR CAP
- 50ET JUMPER CAN BE CUT TO CREATE A 50ET LEADE CABLE. ORDER TERMINATOR CAP SEPERATLY
- TWO LINE VOLTAGE AND TWO 0-10V CONDUCTORS
- Y-SPLITTER ALLOWS ONE LEADER CABLE TO POWER TWO RUNS OR SPLITE ONE RUN INTO TWO. TERMINATOR CAP INCLUDED
- UL AND IEC LISTED
- NOT PLENUM RRATED

#### MAX FIXTURE RUN LENGTH PER LEADER CABLE 4 5W/ft 8 5W/ft

ORDERING