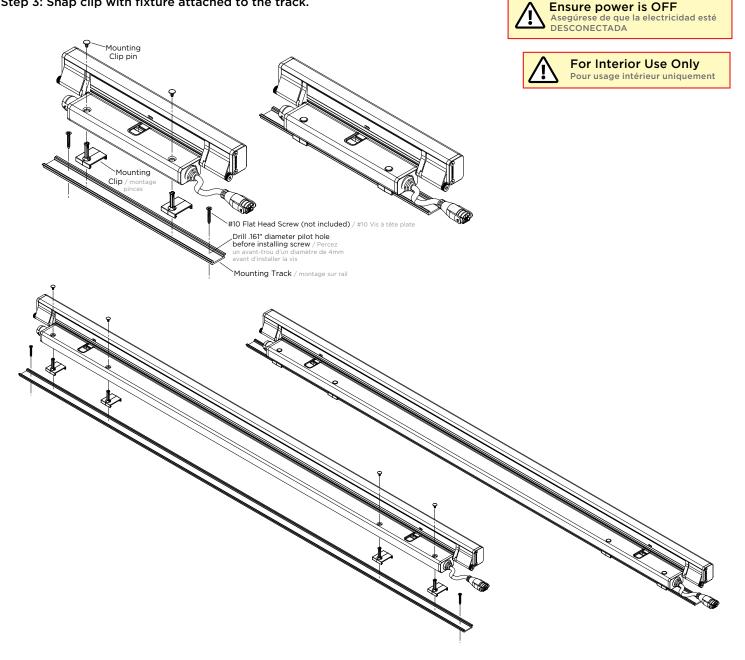

## EXTERIOR | MOUNTING TRACK WITH MOUNTING TRACK CLIP

**INCLUDED** / Incluido

Mounting Track With Mounting Track Clip Installation Guide

NOTE

• Two mounting clips required for 1ft fixture and four mounting clips required for 4ft fixture. Mounting clips and track work the same for L35 and L50.

## **INSTALL THE FIXTURES**

Step 1: Insert mounting clip into fixture mounting holes. Then push mounting clip pin into the clip to lock it in place. Step 2: Screw mounting track to surface.

Step 3: Snap clip with fixture attached to the track.