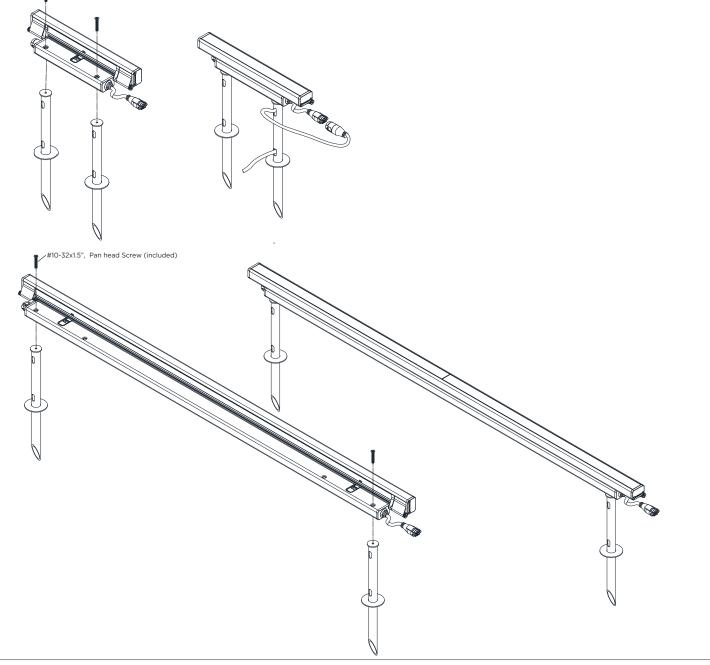

## NOTE

• 1ft and 4ft Fixtures Require two Landscape Stakes. Landscape stakes work the same for L35 and L50.

## Step 1: Mount Fixture to Landscape Stakes

#10-32x1.5", Pan head Screw (included)

**Ensure power is OFF** 

ECOSENSE LIGHTING INC. 915 WILSHIRE BLVD **SUITE 2175** LOS ANGELES, CA 90017

P • 310.496.6255

**F** • 310.496.6256