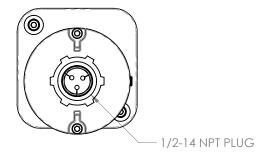

7

6

5

VIEW A-A (BOTTOM VIEW)

8

D

С

В

7

VIEW A-A (BOTTOM VIEW)

8

D

С

В

6

5