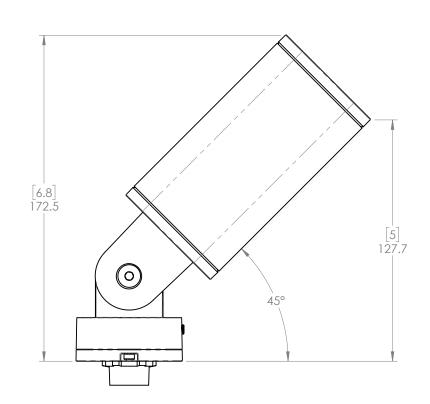

7

6

5

VIEW A-A (BOTTOM VIEW)

8

D

С

В







| PROPRIETARY AND<br>CONFIDENTIAL                                                                              | UNLESS OTHER                  |
|--------------------------------------------------------------------------------------------------------------|-------------------------------|
| THE INFORMATION CONTAINED IN<br>THIS DRAWING IS THE SOLE PROPERTY                                            | DIMENSIC                      |
| OF ECOSENSE LIGHTING, INC.<br>ANY REPRODUCTION IN PART<br>OR AS A WHOLE WITHOUT<br>THE WRITTEN PERMISSION OF | TOLERAN<br>DIN ISO<br>CLASS M |
| ECOSENSE LIGHTING IS PROHIBITED.<br>© 2017 ECOSENSE LIGHTING, INC.                                           | INTERPRET O                   |
| 3