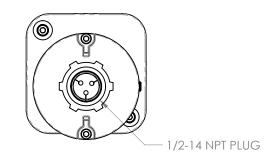

7

6

5

VIEW A-A (BOTTOM VIEW)

8

D

С

В

7

VIEW A-A (BOTTOM VIEW)

8

D

С

В

6

5