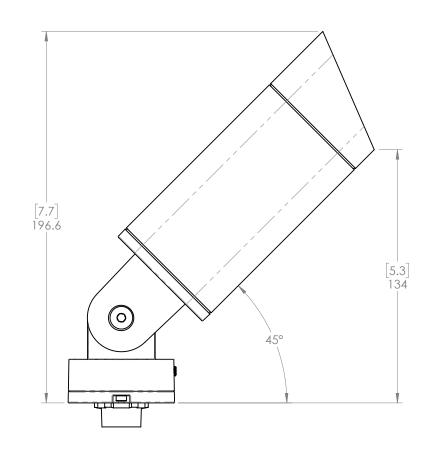

NLESS OTHER                  |
|--------------------------------------------------------------------------------------------------------------|-------------------------------|
| THE INFORMATION CONTAINED IN<br>THIS DRAWING IS THE SOLE PROPERTY                                            | DIMENSIC                      |
| OF ECOSENSE LIGHTING, INC.<br>ANY REPRODUCTION IN PART<br>OR AS A WHOLE WITHOUT<br>THE WRITTEN PERMISSION OF | TOLERAN<br>DIN ISO<br>CLASS M |
| ECOSENSE LIGHTING IS PROHIBITED.<br>© 2017 ECOSENSE LIGHTING, INC.                                           | INTERPRET O                   |
| 3                                                                                                            |                               |



7

VIEW A-A (BOTTOM VIEW)

8

D

С

В





6

5



| PROPRIETARY AND<br>CONFIDENTIAL                                                                              | UNLESS OTHER                  |
|--------------------------------------------------------------------------------------------------------------|-------------------------------|
| THE INFORMATION CONTAINED IN<br>THIS DRAWING IS THE SOLE PROPERTY                                            | DIMENSIO                      |
| OF ECOSENSE LIGHTING, INC.<br>ANY REPRODUCTION IN PART<br>OR AS A WHOLE WITHOUT<br>THE WRITTEN PERMISSION OF | TOLERAN<br>DIN ISO<br>CLASS M |
| © 2017 ECOSENSE LIGHTING IS PROHIBITED.                                                                      | INTERPRET C<br>TOLERANCING F  |
| 3