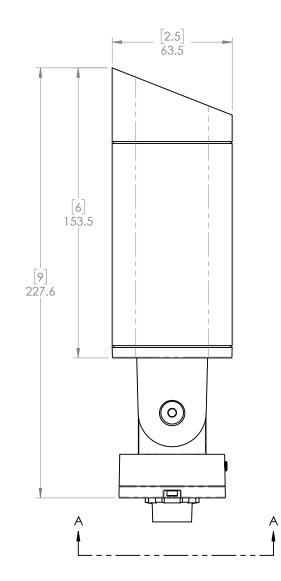

UNLESS OTHER                  |
|--------------------------------------------------------------------------------------------------------------|-------------------------------|
| THE INFORMATION CONTAINED IN<br>THIS DRAWING IS THE SOLE PROPERTY                                            | DIMENSIC                      |
| OF ECOSENSE LIGHTING, INC.<br>ANY REPRODUCTION IN PART<br>OR AS A WHOLE WITHOUT<br>THE WRITTEN PERMISSION OF | TOLERAN<br>DIN ISO<br>CLASS M |
| ECOSENSE LIGHTING IS PROHIBITED.<br>© 2017 ECOSENSE LIGHTING, INC.                                           | INTERPRET O                   |
| 3                                                                                                            |                               |



7

VIEW A-A (BOTTOM VIEW)

8

D

С

В





6

5



| PROPRIETARY AND<br>CONFIDENTIAL                                                                              | UNLESS OTHER                  |
|--------------------------------------------------------------------------------------------------------------|-------------------------------|
| THE INFORMATION CONTAINED IN<br>THIS DRAWING IS THE SOLE PROPERTY                                            | DIMENSIO                      |
| OF ECOSENSE LIGHTING, INC.<br>ANY REPRODUCTION IN PART<br>OR AS A WHOLE WITHOUT<br>THE WRITTEN PERMISSION OF | TOLERAN<br>DIN ISO<br>CLASS M |
| © 2017 ECOSENSE LIGHTING IS PROHIBITED.                                                                      | INTERPRET C<br>TOLERANCING F  |
| 3