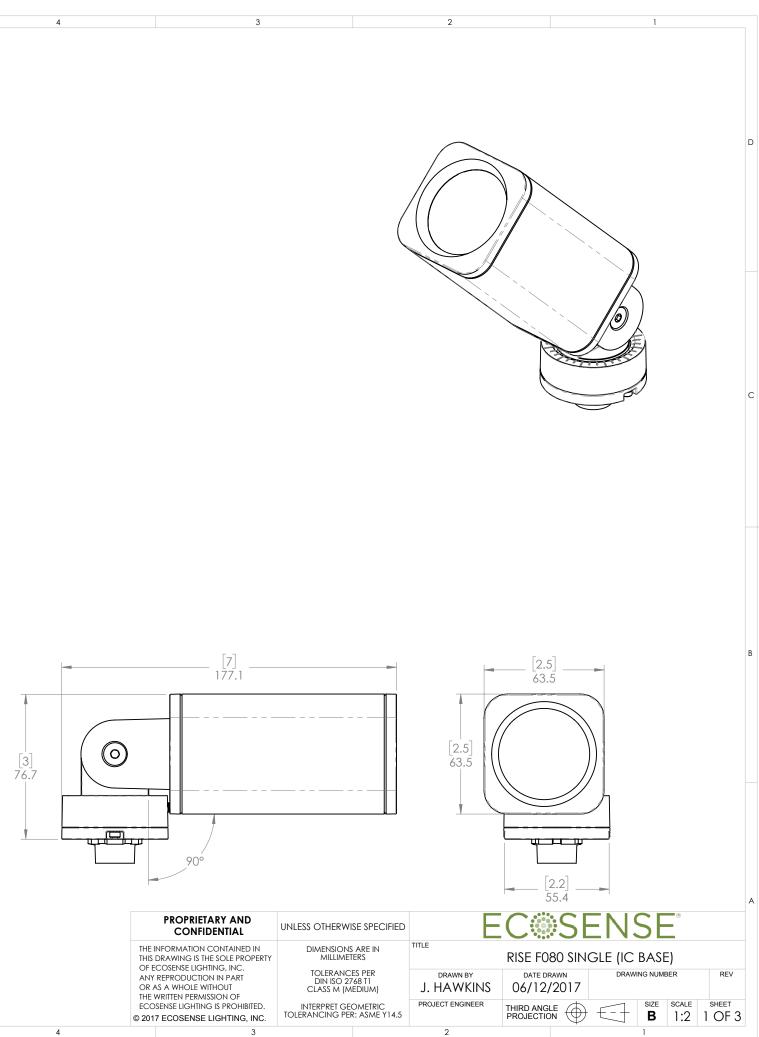

7

6

5

VIEW A-A (BOTTOM VIEW)

8

D

С

В

| PROPRIETARY AND<br>CONFIDENTIAL                                                                              | UNLESS OTHER                  |
|--------------------------------------------------------------------------------------------------------------|-------------------------------|
| THE INFORMATION CONTAINED IN<br>THIS DRAWING IS THE SOLE PROPERTY                                            | DIMENSIC                      |
| OF ECOSENSE LIGHTING, INC.<br>ANY REPRODUCTION IN PART<br>OR AS A WHOLE WITHOUT<br>THE WRITTEN PERMISSION OF | TOLERAN<br>DIN ISO<br>CLASS M |
| ECOSENSE LIGHTING IS PROHIBITED.<br>© 2017 ECOSENSE LIGHTING, INC.                                           | INTERPRET O                   |
| 3                                                                                                            |                               |

7

VIEW A-A (BOTTOM VIEW)

8

D

С

В

6

5

| PROPRIETARY AND<br>CONFIDENTIAL                                                                              | UNLESS OTHER                  |
|--------------------------------------------------------------------------------------------------------------|-------------------------------|
| THE INFORMATION CONTAINED IN<br>THIS DRAWING IS THE SOLE PROPERTY                                            | DIMENSIO                      |
| OF ECOSENSE LIGHTING, INC.<br>ANY REPRODUCTION IN PART<br>OR AS A WHOLE WITHOUT<br>THE WRITTEN PERMISSION OF | TOLERAN<br>DIN ISO<br>CLASS M |
| © 2017 ECOSENSE LIGHTING IS PROHIBITED.                                                                      | INTERPRET C<br>TOLERANCING F  |
| 3                                                                                                            |                               |