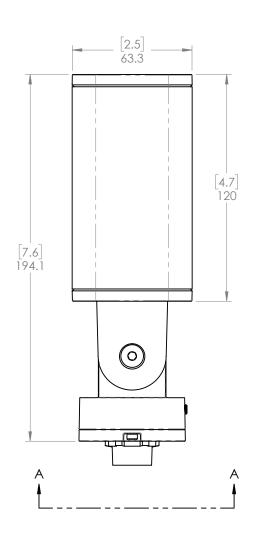

7

6

5

VIEW A-A (BOTTOM VIEW)

8

D

С

В







| PROPRIETARY AND<br>CONFIDENTIAL                                                                              | UNLESS OTHER                  |
|--------------------------------------------------------------------------------------------------------------|-------------------------------|
| THE INFORMATION CONTAINED IN<br>THIS DRAWING IS THE SOLE PROPERTY                                            | DIMENSIC                      |
| OF ECOSENSE LIGHTING, INC.<br>ANY REPRODUCTION IN PART<br>OR AS A WHOLE WITHOUT<br>THE WRITTEN PERMISSION OF | TOLERAN<br>DIN ISO<br>CLASS M |
| ECOSENSE LIGHTING IS PROHIBITED.<br>© 2017 ECOSENSE LIGHTING, INC.                                           | INTERPRET O                   |
| 3