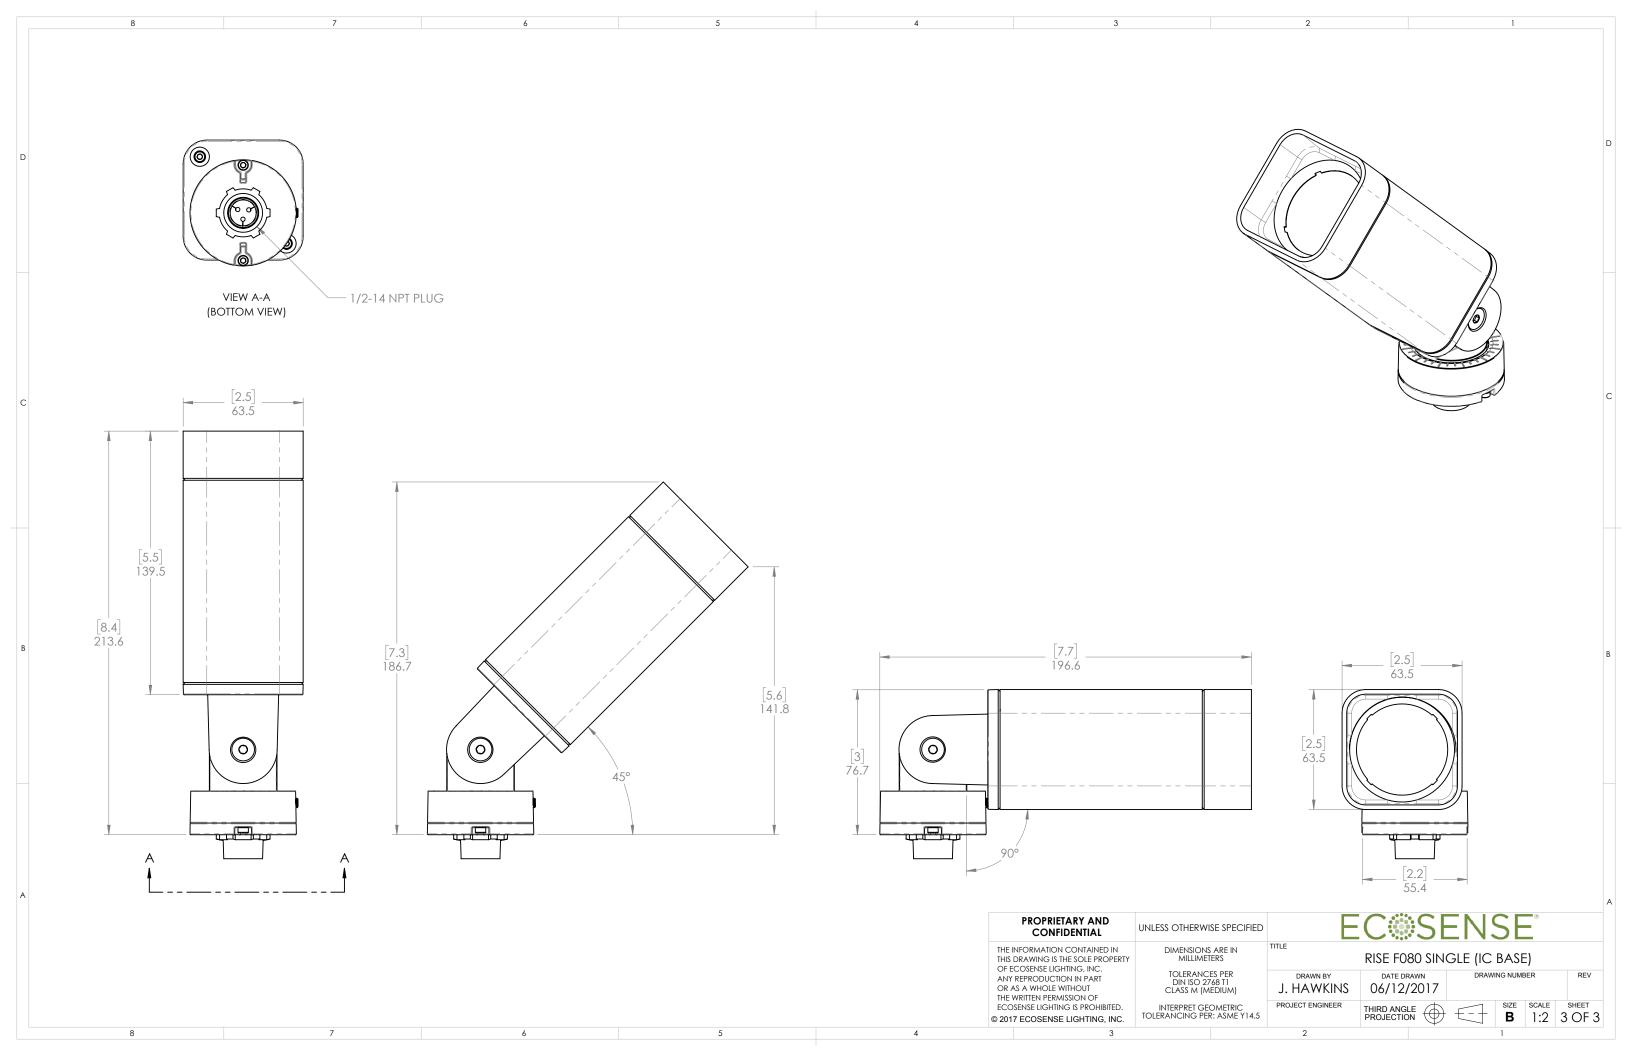

7

6

5

VIEW A-A (BOTTOM VIEW)

8

D

С

В

7

VIEW A-A (BOTTOM VIEW)

8

D

С

В

6

5