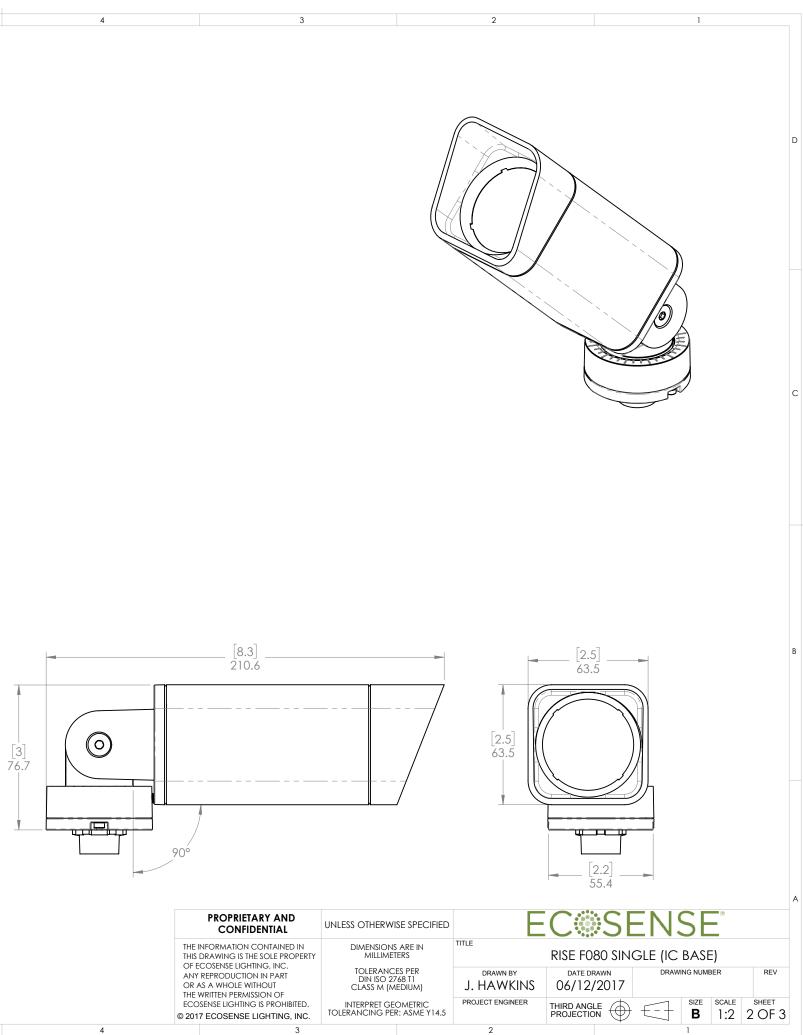

7

6

5

VIEW A-A (BOTTOM VIEW)

8

D

С

В

| PROPRIETARY AND<br>CONFIDENTIAL                                                                              | UNLESS OTHER                  |
|--------------------------------------------------------------------------------------------------------------|-------------------------------|
| THE INFORMATION CONTAINED IN<br>THIS DRAWING IS THE SOLE PROPERTY                                            | DIMENSIC                      |
| OF ECOSENSE LIGHTING, INC.<br>ANY REPRODUCTION IN PART<br>OR AS A WHOLE WITHOUT<br>THE WRITTEN PERMISSION OF | TOLERAN<br>DIN ISO<br>CLASS M |
| ECOSENSE LIGHTING IS PROHIBITED.<br>© 2017 ECOSENSE LIGHTING, INC.                                           | INTERPRET O                   |
| 3                                                                                                            |                               |

7

VIEW A-A (BOTTOM VIEW)

8

D

С

В

6

5

| PROPRIETARY AND<br>CONFIDENTIAL                                                                              | UNLESS OTHER                  |
|--------------------------------------------------------------------------------------------------------------|-------------------------------|
| THE INFORMATION CONTAINED IN<br>THIS DRAWING IS THE SOLE PROPERTY                                            | DIMENSIO                      |
| OF ECOSENSE LIGHTING, INC.<br>ANY REPRODUCTION IN PART<br>OR AS A WHOLE WITHOUT<br>THE WRITTEN PERMISSION OF | TOLERAN<br>DIN ISO<br>CLASS M |
| © 2017 ECOSENSE LIGHTING IS PROHIBITED.                                                                      | INTERPRET C<br>TOLERANCING F  |
| 3                                                                                                            |                               |