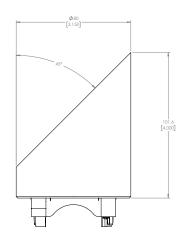

OVERVIEW • SPECIFICATIONS • ORDERING

INTERIOR + EXTERIOR | F080 ROUND SNOOT

DATE PROJECT FIRM TYPE

RISE F080 ROUND SNOOTS ARE USED TO CUT OFF LINE OF SIGHT TO THE LIGHT SOURCE OR TO REDUCE GLARE.

## FEATURES:

- A FULL SHIELD USED TO CUT OFF LINE OF SIGHT TO THE LIGHT SOURCE OR TO REDUCE GLARE
- FULL SNOOT IS USED WHEN THE INSTALLATION HAS A 360° VIEWING ANGLE
- HALF SNOOT IS USED WHEN THE INSTALLATION HAS 180° VIEWING ANGLE
- DIE CAST PART, POWDER COATED TO MATCH FINISH
- AVAILABLE IN BLACK, BRONZE, SILVER, WHITE OR CUSTOM COLOR FINISH



PHYSICAL

DIMENSIONS : 4" WEIGHT : 0.6 lbs

## RISE F080 ROUND SNOOT





ORDERING

## **PART NUMBER**

F080-RH-(K,Z,S,W,C) F080-RF-(K,Z,S,W,C)

## **DESCRIPTION**

RISE F080 ROUND SNOOT HALF RISE F080 ROUND SNOOT FULL

LIMITED WARRANTY 5 YEARS

**T** • 855.632.6736 855.6.ECOSEN