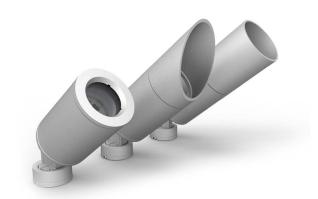

OVERVIEW • SPECIFICATIONS • ORDERING

INTERIOR + EXTERIOR | F080 ROUND SNOOT

DATE PROJECT FIRM TYPE

RISE F080 ROUND SNOOTS ARE USED TO CUT OFF LINE OF SIGHT TO THE LIGHT SOURCE OR TO REDUCE GLARE.

## FEATURES:

- A FULL SHIELD USED TO CUT OFF LINE OF SIGHT TO THE LIGHT SOURCE OR TO REDUCE GLARE
- FULL SNOOT IS USED WHEN THE INSTALLATION HAS A 360° VIEWING ANGLE
- HALF SNOOT IS USED WHEN THE INSTALLATION HAS 180° VIEWING ANGLE
- DIE CAST PART, POWDER COATED TO MATCH FINISH
- AVAILABLE IN BLACK, BRONZE, SILVER, WHITE OR CUSTOM COLOR FINISH