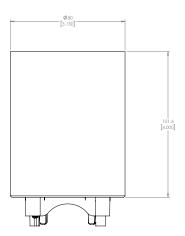

OVERVIEW • SPECIFICATIONS • ORDERING

INTERIOR + EXTERIOR | F080 ROUND SNOOT

DATE PROJECT FIRM TYPE

RISE F080 ROUND SNOOTS ARE USED TO CUT OFF LINE OF SIGHT TO THE LIGHT SOURCE OR TO REDUCE GLARE.

## FEATURES:

- A FULL SHIELD USED TO CUT OFF LINE OF SIGHT TO THE LIGHT SOURCE OR TO REDUCE GLARE
- FULL SNOOT IS USED WHEN THE INSTALLATION HAS A 360° VIEWING ANGLE
- HALF SNOOT IS USED WHEN THE INSTALLATION HAS 180° VIEWING ANGLE
- DIE CAST PART, POWDER COATED TO MATCH FINISH
- AVAILABLE IN BLACK, BRONZE, SILVER, WHITE OR CUSTOM COLOR FINISH



PHYSICAL

DIMENSIONS : 4" WEIGHT : 0.6 lbs

## RISE F080 ROUND SNOOT





ORDERING

## **PART NUMBER**

F080-RH-(K,Z,S,W,C) F080-RF-(K,Z,S,W,C)

## **DESCRIPTION**

RISE F080 ROUND SNOOT HALF RISE F080 ROUND SNOOT FULL

LIMITED WARRANTY 5 YEARS

**T** • 855.632.6736 855.6.ECOSEN