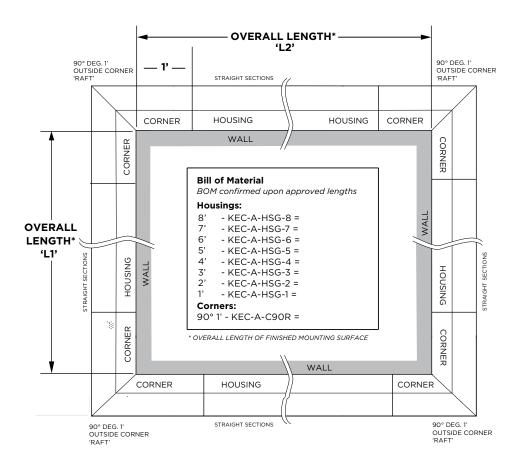

#### **LENGTH** MODEL I/EC A LICC O

| 8' | KEC-A-HSG-8 |
|----|-------------|
| 7' | KEC-A-HSG-7 |
| 6' | KEC-A-HSG-6 |
| 5' | KEC-A-HSG-5 |
| 4' | KEC-A-HSG-4 |
| 3' | KEC-A-HSG-3 |
| 2' | KEC-A-HSG-2 |
| 1' | KEC-A-HSG-1 |

**CUSTOM** KEC-A-HSG-CUSTOM

## **CORNER**

90° KEC-A-C90R

**CUSTOM** KEC-A-CORNER-CUSTOM

<sup>\*</sup>Only works with Slim Cove  $^{\text{\tiny{TM}}}$  Dim and TROV Slim fixtures.