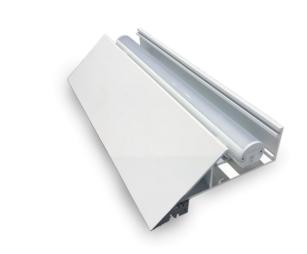

## KNIFE EDGE COVE

OVERVIEW • SPECIFICATIONS • ORDERING

SLIM COVE DIM | TROV SLIM | RAFT COVE

DATE PROJECT FIRM TYPE

KNIFE EDGE COVE ADDS A CLEAN, SHARP ARCHITECTURAL FEATURE REPLACING TRADITIONAL FLAT COVE DETAILS. THIS EASY TO INSTALL EXTRUSION CAN BE CUT TO LENGTH AT THE FACTORY OR IN THE FIELD. IT CAN BE CONFIGURED IN STRAIGHT, COFFER, AND RAFT COVES.

### **FEATURES:**

- COVE SYSTEM FEATURING PLASTER-IN PRECISION KNIFE EDGE FOR CLEAN, MINIMAL FEEECT
- POWDER COAT PAINTED RAL 9010. FIELD PAINTABLE.
- LENGTHS CAN BE CUT TO EXACT DIMENSIONS OR CUT IN THE FIELD.