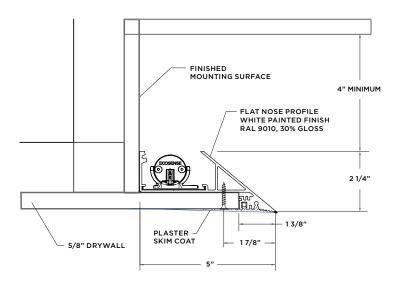

## KNIFE EDGE COVE

OVERVIEW • SPECIFICATIONS • ORDERING

SLIM COVE DIM | TROV SLIM | RAFT COVE

DATE PROJECT FIRM TYPE

KNIFE EDGE COVE ADDS A CLEAN, SHARP ARCHITECTURAL FEATURE REPLACING TRADITIONAL FLAT COVE DETAILS. THIS EASY TO INSTALL EXTRUSION CAN BE CUT TO LENGTH AT THE FACTORY OR IN THE FIELD. IT CAN BE CONFIGURED IN STRAIGHT, COFFER, AND RAFT COVES.

### **FEATURES:**

- COVE SYSTEM FEATURING PLASTER-IN PRECISION KNIFE EDGE FOR CLEAN, MINIMAL FEEECT
- POWDER COAT PAINTED RAL 9010. FIELD PAINTABLE.
- LENGTHS CAN BE CUT TO EXACT DIMENSIONS OR CUT IN THE FIELD.