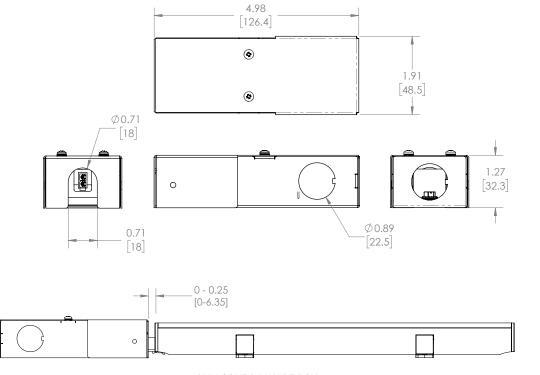

## ACCESSORIES | WIRE BOX

| PHYSICAL | DIMENSIONS | W 1.91" x H 1.27" x L 4.98" ; (48.5mm x 32.3mm x 126.4mm) APPROX       |
|----------|------------|------------------------------------------------------------------------|
|          | MATERIAL   | LOW CARBON STEEL, 0.7mm SHEET METAL, POWDER COAT FINISH, COLOR - WHITE |