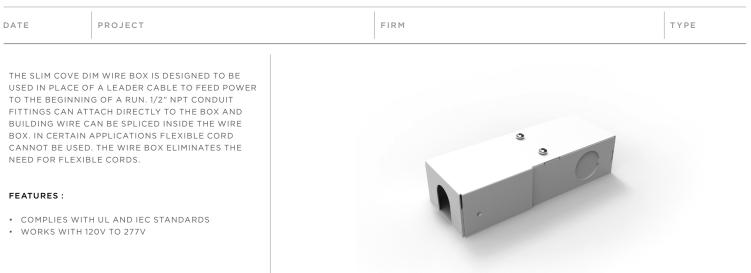

# **EC**<sup>®</sup>SENSE<sup>®</sup>

#### OVERVIEW • SPECIFICATIONS • ORDERING

# SLIM COVE DIM

## ACCESSORIES | WIRE BOX



| PHYSICAL | DIMENSIONS | W 1.91" x H 1.27" x L 4.98" ; (48.5mm x 32.3mm x 126.4mm) APPROX       |
|----------|------------|------------------------------------------------------------------------|
|          | MATERIAL   | LOW CARBON STEEL, 0.7mm SHEET METAL, POWDER COAT FINISH, COLOR - WHITE |

### SLIM COVE DIM WIRE BOX



SLIM COVE DIM WIRE BOX

ORDERING

### PART NUMBER

SCD-A-WIREBOX

LIMITED WARRANTY

WIRE BOX FOR SLIM COVE DIM FIXTURES

DESCRIPTION

**5 YEARS** 

| ECOSENSE LIGHTING INC.<br>837 NORTH SPRING STREET<br>SUITE 103<br>LOS ANGELES, CA 90012 | <ul> <li>P• 310.496.6255</li> <li>F• 310.496.6256</li> <li>T• 855.632.6736</li> <li>855.6.ECOSEN</li> </ul> | SPECIFICATIONS SUBJECT TO CHANGE WITHOUT NOTICE.<br>VISIT ECOSENSELIGATING. COM FOR THE MOST CURRENT SPECIFICATIONS.<br>