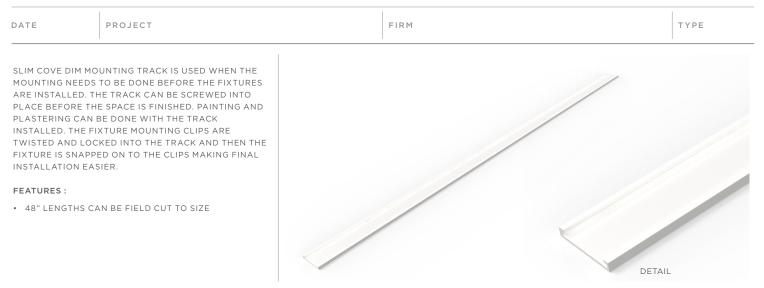

## SLIM COVE DIM

ACCESSORIES | TRACK

| PHYSICAL | DIMENSIONS | W 1.58" x H 0.23" x L 48" ; (40.20mm x 5.75mm x 1201mm) APPROX |
|----------|------------|----------------------------------------------------------------|
|          | MATERIAL   | POLYCARBONATE                                                  |

## PART NUMBER DESCRIPTION

**5 YEARS** 

SCD-A-MNT-TRK-48

LIMITED WARRANTY

SLIM COVE DIM MOUNTING TRACK, 48 INCH, WHITE

MOUNTING TRACK IS FIELD CUTABLE. IF SHORTER LENGTHS ARE NEED ORDER THE 48 INCH TRACK AND CUT IT IN THE FIELD.