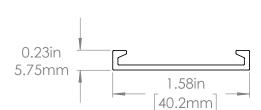

## SLIM COVE DIM

ACCESSORIES | TRACK

| PHYSICAL | DIMENSIONS | W 1.58" x H 0.23" x L 48" ; (40.20mm x 5.75mm x 1201mm) APPROX |
|----------|------------|----------------------------------------------------------------|
|          | MATERIAL   | POLYCARBONATE                                                  |