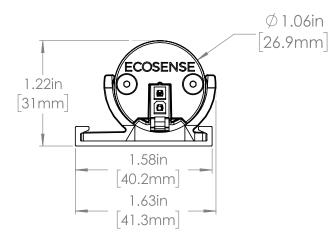

## EC@SENSE<sup>®</sup>

OVERVIEW • SPECIFICATIONS • ORDERING

## SLIM COVE DIM

ACCESSORIES | TRACK



| PHYSICAL | DIMENSIONS | W 1.58" x H 0.23" x L 48" ; (40.20mm x 5.75mm x 1201mm) APPROX |
|----------|------------|----------------------------------------------------------------|
|          | MATERIAL   | POLYCARBONATE                                                  |

## MOUNTING TRACK AND FIXTURE





MOUNTING TRACK

ORDERING

## PART NUMBER DESCRIPTION

**5 YEARS** 

SCD-A-MNT-TRK-48

LIMITED WARRANTY

SLIM COVE DIM MOUNTING TRACK, 48 INCH, WHITE

MOUNTING TRACK IS FIELD CUTABLE. IF SHORTER LENGTHS ARE NEED ORDER THE 48 INCH TRACK AND CUT IT IN THE FIELD.

| ECOSENSE LIGHTING INC.<br>837 NORTH SPRING STREET<br>SUITE 103<br>LOS ANGELES, CA 90012 | <ul> <li>P• 310.496.6255</li> <li>F• 310.496.6256</li> <li>T• 855.632.6736</li> <li>855.6.ECOSEN</li> </ul> | SPECIFICATIONS SUBJECT TO CHANGE WITHOUT NOTICE.<br>VISIT ECOSENSELICITING.COM FOR THE MOST CURRENT SPECIFICATIONS.<br>FOR A LIST OF PATENTS VISIT ECOSENSELIGHTING.COM/P-PORTFOLIO/<br>#2017 ECOSENSE LIGHTING INC. ALL RIGHTS RESERVED TADEMARKS<br>OF ECOSENSE LIGHTING INC.<br>RISE," SLIM COVE", FREEDOM TO CREATE", MACRO", FLIP-TO-FLA